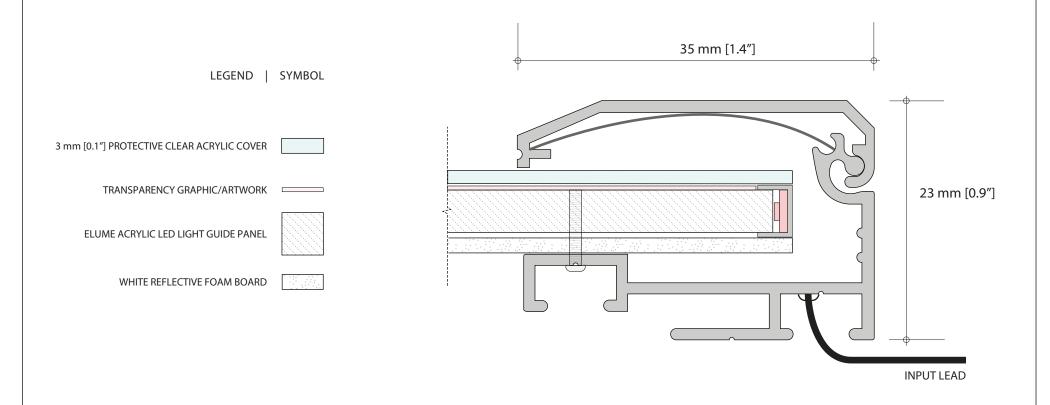

## Elume SlimBox | Bezeled Snap Frame - Profile Drawing

MODEL: ELSB-2e

| <i><b>ELumanation</b></i> |  |
|---------------------------|--|
| LED LIGHTING SOLUTIONS    |  |

1621-38 McEwen Drive, Lakeview Industrial Park Whitby, ON. Canada T - 416.225.6400 E - info@elumanation.com W - www.elumanation.com

JOB TITLE:
Elume SlimBox | Bezeled Snap Frame - Profile Drawing

ELSB-2e